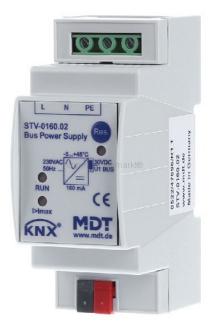

## MDT

STV-0160.02 4251916100056 EAN/GTIN

**73,94 GBP** excl. VAT\*\*

plus **shipping** 

3-5 days\* (GBR)

Bus power supply, 2SU MDRC, 160mA. Nominal current 160mA, continuous current 240mA, peak 320mA. KNX power supply with integrated choke. Mains voltage 230VAC. Short-circuit-proof. Overload safe. Temperature control with shutdown at over temperature. LED indicator for bus reset, normal operation and bus overload. Bus system KNX yes, Bus system KNX radio no, Bus system radio bus no, Bus system LON no, Bus system Powernet no, Other bus systems without, Mounting REG, Width in division units 2, With LED display yes, Bus voltage can be buffered no, Number of integrated chokes 1, Number of available lines 1, Max. Output current 160 mA, Secondary voltage 29 V