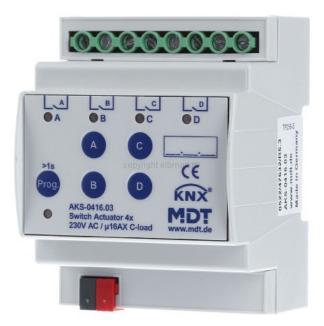

## MDT

AKS-0416.03 4251916130312 EAN/GTIN

115,70 GBP excl. VAT\*\*

plus shipping

3-5 days\* (GBR)

Switch Actuator 4-fold, 4SU MDRC, 16A, 230VAC, C-load, standard, 140µF. Switch Actuator with bistable relays. Current max. 16A, capacitive load max. 140µF. Space saving design. Comprehensive function extension. Lockable manual operation and LED indicator for each channel. NO and NC contact operation. Status response at manually operation. Time functions (switch-on/-off delay, staircase light functions). Extended logical and scene functions for each channel. Extended status functions (inverted, cyclic, at block). Treshold switch (Byte/2Byte/2Byte float). Hour meter for switching. Priority/forced operation with automatic release time. Separate power supply terminals for each channel. Power supply via KNX bus. Quick application download (long frame support for ETS5).