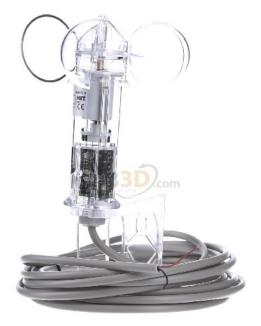

**MDT** 

SCN-WS3HW.01 4251916111830 EAN/GTIN

223,70 GBP excl. VAT\*\*

plus **shipping** 

3-5 days\* (GBR)

Weather Station Home. Outdoor installation on wall or pole. 3 channels for sun protection to control blind/shutter. Sun protection up to 3 facades. Offers wide functions to control facades (2 switching thresholds, teach in function). Central shutter control for Up/Down via brightness value (with time delay). Brightness value for east, south, west, twilight. Generates a day/night object. Wind speed value, alarm if wind speed exceeds limit. Temperature value. Suited to control facades at home. Installation on wall or pole. 5m connection cable. No additional power supply required. Integrated bus coupling unit.