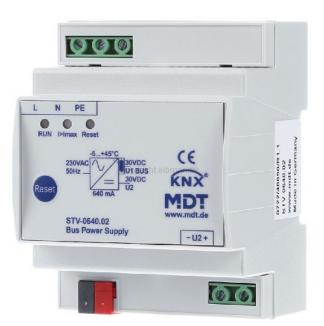

## KNX bus power supply, 640 / 1200mA STV-0640.02

×

## MDT

STV-0640.02 4251916100070 EAN/GTIN

128,66 GBP excl. VAT\*\*

plus **shipping** 

3-5 days\* (GBR)

Bus power supply, 4SU MDRC, 640mA. With additionally choke free output.Nominal current 640mA, continuous current 960mA, peak 1200mA. KNX power supply with integrated choke. Mains voltage 230VAC. Short-circuit-proof. Overload safe. Temperature control with shutdown at over temperature. LED indicator for bus reset, normal operation and bus overload.