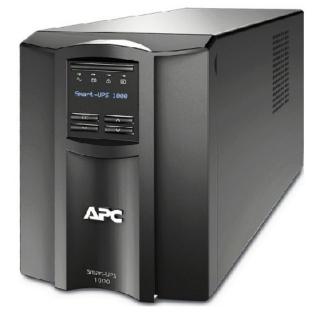

## APC Smart UPS 1000VA LCD 230V - Line-interactive-UPS 230V 1000VA SMT1000IC

Schneider Elec.(APC) SMT1000IC 0731304332978 EAN/GTIN

## 526,98 GBP excl. VAT\*\*

plus shipping bulky item

APC Smart-UPS 1000VA LCD 230V SMT1000IC UPS Technology Line-Interactive