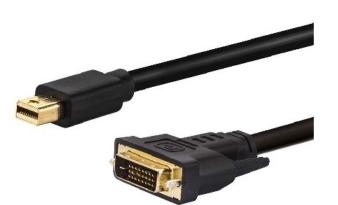

## E+P Elektrik

DP26Lose 1538171 4005298076337 EAN/GTIN

11,62 GBP excl. VAT\*\*

plus **shipping** 

3-5 days\* (GBR)

Mini Displayport Male 1.5m DP26Loose Connector Type Port 1 Other, Connector Type Port 2 DVI, Mini DisplayPort to DVI Connection Cable, Mini DisplayPort Male + DVI Male. Gold-plated contacts, colour: black. Length: 1.5m.