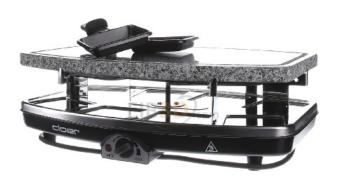

## Raclette grill 8 pans, natural stone 6430

×

4004631009476 EAN/GTIN

14-16 days\* (GBR)

Raclette grill 8 pans, natural stone 6430 Design of the grill plate natural stone, coating without, number of pans 8, with thermostat, removable natural stone plate, temperature controller, indicator light, 8 non-stick coated raclette pans with heat-insulated handles, non-slip rubber feet, dimensions (HxWxL): 16x29.5x43 cm, weight: 6.4 kg