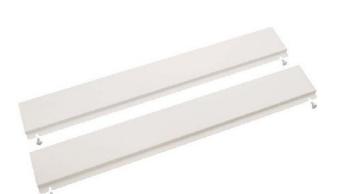

## Hager

C-BRH60W (Set) C-BRH60W 7611919365840 EAN/GTIN

40,04 GBP excl. VAT\*\*

plus **shipping bulky item** 

14-16 days\* (GBR)

Horizontal blind frame W:600mm RAL9010 C-BRH60W (set) Version blind, width 498mm, height 110mm, depth 17mm, material metal, color white, RAL number 9010, horizontal blind frame width 600mm RAL9010