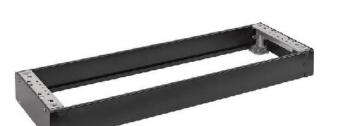

## Item Number EB16014027

https://www.eibabo.uk/hager/single-socket-1600x100x275-lateral.-open-ral9005-base-complete-for-cab inet-steel-100mm-c-so60271-eb16014027

Hager

C-SO60271 7611919365567 EAN/GTIN

**81,30 GBP** excl. VAT\*\*

plus shipping bulky item

14-16 days\* (GBR)

Execution Base complete, Material Steel, Colour black, Max. Load capacity 2600 kg, Width 599 mm, Height 100 mm, Depth 250 mm, Suitable for housing width 600 mm, Suitable for housing depth 275 mm, Suitable for ventilation no, Suitable for outdoor installation no