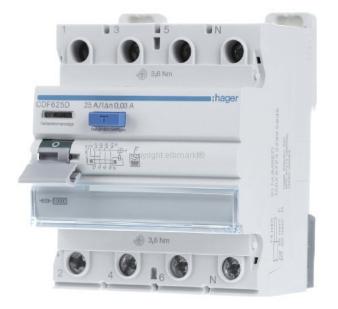

Item Number EB15714625

25.04.2024/16:20

×

https://www.eibabo.uk/hager/residual-current-circuit-breaker-4p-10ka-25a-30ma-f-cdf625d-eb1571462

Residual current circuit breaker 4p 10kA 25A 30mA F CDF625D

Hager CDF625D 3250611621607 EAN/GTIN

## 176,48 GBP excl. VAT\*\*

plus shipping

Residual current circuit breaker 4p 10kA 25A 30mA F CDF625D number of poles 4, rated voltage 400V, rated current 25A, rated residual current 30mA, rated insulation voltage Ui 500V, rated impulse withstand voltage Uimp 4kV, mounting type DIN rail, residual current type F, short-time delayed type, short-circuit strength (Icw) 10kA, surge current strength 5kA, frequency 50 Hz, additional equipment possible, with locking device, degree of protection (IP) IP20, width in modular widths 4, installation depth 70mm, ambient temperature during operation -25 ... 70°C, degree of pollution 2, connectable conductor cross-section stranded 1 ... 16mm<sup>2</sup>, connectable conductor cross-section solid 1 ... 25mm<sup>2</sup>, residual current circuit breaker 4 pole 10kA 25A 30mA type F. Residual current circuit breaker (FI) according to DIN EN 61008-2-1, VDE 0664 part 10 + 11, protection against accidental contact IP2x according to DIN VDE 0106 part 100. Suitable for subsequent Attachment of additional equipment (assembly without tools). Wire push-in protection terminals, bottom bi-connect terminals, external blue test button. All products with VDE mark. Labeling option directly on the device.