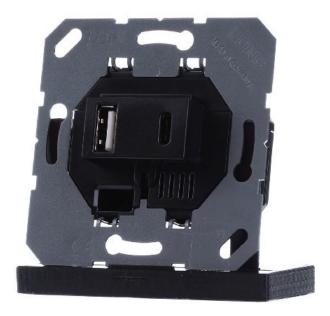

## USB charger - USB power supply 2fold Black USB15CASW

Jung

USB15CASW 4011377176843 EAN/GTIN

**35,12 GBP** excl. VAT\*\*

plus **shipping** 

3-5 days\* (GBR)

USB charger USB15CASW Version socket, number of outputs 2, operating voltage 240 ... 240V, frequency 50 ... 60Hz, max. output current 3000mA, output voltage 5V, type of installation flush-mounted, color black, RAL number 9005, USB charger, for Batteries of mobile devices with USB connection, operating voltage: AC 100 to 240 V (± 10%), mains frequency: 50/60 Hz, output voltage: DC 5 V (± 5%), output current: maximum 3000 mA (at AC 120 to 240 V) and maximum 2500 mA (at AC 90 to 108 V), no-load power consumption at UE = 230 V: