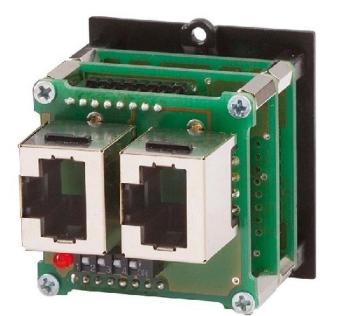

## Item Number EB11010781

https://www.eibabo.uk/bachmann/module-frame-4x-button-amx-control-control-element-917.127-eb110 10781

Module frame 4x button AMX Control - Control element 917.127

## **Bachmann**

917.127 4016514037025 EAN/GTIN

**3626,77 GBP** excl. VAT\*\*

plus **shipping** 

14-16 days\* (GBR)

Compilation Operating element, Use other, Support ring no, With dust protection no, With hinged lid no, Labeling field with labeling field, With imprint no, Mounting other, Material Plastic, Material quality Thermoplastic, Halogen free no, Surface protection untreated, Execution of the surface frosted, Colour black, RAL number (similar) 9005, Transparent no, Mounting Fastening with screw, Number of modules (in modular design) 1, With strain relief no, Lüsterklemme no, Device width 37 mm, Device height 40.2 mm, Device depth 46 mm