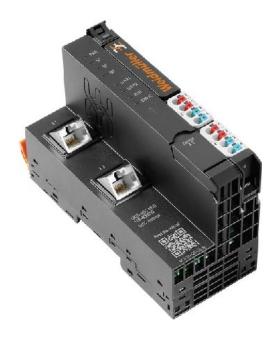

## U remote coupler - Fieldbus basic device UR20-FBC-MOD-TCP-V2

×

Weidmüller

UR20-FBC-MOD-TCP-V2 2476450000 4050118487367 EAN/GTIN

258,33 GBP excl. VAT\*\*

plus shipping

14-16 days\* (GBR)

U-Remote coupler UR20-FBC-MOD-TCP-V2 With integrated power supply, degree of protection (IP) IP20, DIN rail mounting possible, width 52mm, height 120mm, depth 76mm, fieldbus coupler as the central link between the fieldbus and the u-remote system bus.