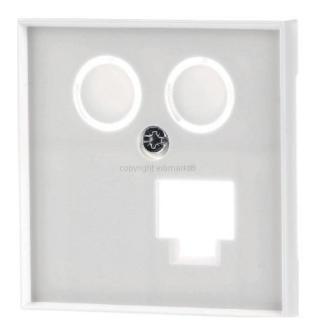

## Homeway

HW-Z0LRWG55V1 4250679744002 EAN/GTIN

**2,61 GBP** excl. VAT\*\*

plus **shipping** 

3-5 days\* (GBR)

Multi insert/cover for datacom connection, Number of coaxial sockets IEC 60169-2 2, Number of RJ45 sockets 1, Number of Sat F sockets 2, Connection type other, Surface other, Type of surface glittering, Color white, RAL number (similar) 9010