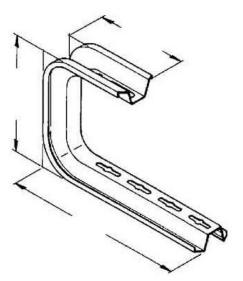

## 5,54 GBP excl. VAT\*\*

plus shipping

Support bracket ceiling mount. TKSU 200 length 261mm, width 57mm, height 172mm, suitable for cable support system width 50 ... 200mm, version wall bracket, angle 90 ... 90°, load capacity 0.7kN, material steel, material quality other, surface strip galvanized, color without, support bracket, one-piece, for mounting on walls and horizontal ceilings, including proportionate mounting accessories. For structural reasons, the spacer TKSD 20 must be installed for wall and ceiling mounting in order to avoid deformation of the trapezoidal profile when tightening the fastening screw. The TKSD 20 spacer is also required for mounting with bracket attachment. Please order fastening screw SKM 10x70 according to DIN EN ISO 4017 separately. The load-bearing capacity information only applies if it is adequately anchored to the supporting substrate. Dimensions (approx. dimensions) H x W x L: 172 x 57 x 261 mm Upper bracket length L1: 132 mm Load capacity F at L/2: 0.7 kN tested in the system Material: Steel, strip galvanized according to DIN EN 10346