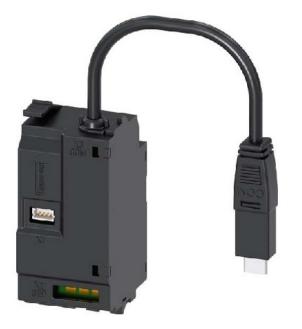

Item Number EB17024540

×

https://www.eibabo.uk/siemens/com060-communication-module-accessories-for-3va2-relay-accessory-3va9387-0tb10-eb17024540

COM060 communication module Accessories for: 3VA2 -Relay accessory 3VA9387-0TB10

Siemens 3VA9387-0TB10 4042949004325 EAN/GTIN

211,53 GBP excl. VAT\*\*

plus shipping

Communication module COM060 Accessories for: 3VA2 3VA9387-0TB10 Type of accessory Communication and measuring function, communication module COM060 Accessories for: 3VA2 400/630/1000 Communication for 3VA molded case circuit breakers. The 3VA molded case circuit breakers offer an innovative and modern communication concept. The basis of this concept is the COM100 or COM800 data concentrator, which can connect one or up to eight molded case circuit breakers to various bus systems. This means that system-relevant data such as energy data and diagnostic data can be transferred to a higher-level automation system and processed. These accessory components are characterized above all by: 1. Integrated measuring function in ETUs of the 8 series enable energy data acquisition without an additional external measuring transformer. 2. The COM800 data concentrator offers a cost-optimized communication interface for up to 8 3VA2 molded case circuit breakers. 3. Integrated Modbus TCP interface (COM800/COM100). 3. Expansion modules for the COM800/COM100 data concentrator available for connection to PROFINET, PROFIBUS, Modbus RTU. 4. Universal S0 interface for outputting energy pulses. 6. Display the status and measured values of up to 8 molded case circuit breakers in the control cabinet door using DSP800. Siemens offers a comprehensive portfolio of protection, switching, measuring and monitoring devices, distribution systems as well as switches and sockets for safe, efficient electrical infrastructure in buildings and industry.