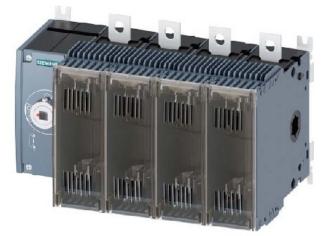

## Load-break switch with fuse 250A - NH0, NH1-Fuse switch disconnector 250A 3KF3425-0LF11

Siemens 3KF3425-0LF11 4001869536392 EAN/GTIN

## 321,94 GBP excl. VAT\*\*

plus shipping

Switch disconnector with fuse 250A 3KF3425-0LF11 Design as a main switch Design as a maintenance/repair switch Design as a safety switch Design as an EMERGENCY STOP device Max. rated operational voltage Ue at AC 690V Rated uninterrupted current lu 250A Rated uninterrupted current at AC-21, 400 V 250A, rated short-time withstand current low 8kA, rated operational power at AC-23, 400 V 132kW, switching capacity at 400 V 132kW, number of poles 4, number of auxiliary contacts as NC contact 8, number of auxiliary contacts as NO contact 8, number of auxiliary contacts as NO contact 8, number of auxiliary contacts as NO contact 8, number of auxiliary contacts as NC contact 9, device type built-in device withou