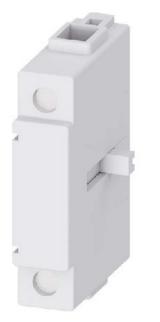

Item Number EB17006711

×

https://www.eibabo.uk/siemens/n-switch-contact-leading-front-installation-accessories-relay-accessory-3ld9340-0b-eb17006711

N switch contact, leading, front installation, accessories -Relay accessory 3LD9340-0B

## 6,10 GBP excl. VAT\*\*

plus shipping

N-switching contact, leading, front installation, accessories 3LD9340-0B Type of accessories other, N-switching contact, leading, front installation, accessories for 3LD3 switch disconnectors The 3LD main and emergency stop switch as a repair switch for safely switching off loads in a wide variety of environments. The possible uses of the 3LD network disconnection devices are diverse. After network disconnections, they ensure the safe isolation of all electrical equipment, for example switching three-phase motors as well as air conditioning and ventilation systems. 3LD have proven themselves in many areas, especially in processing machines in mechanical and conveyor system construction, in the chemical or in the food and beverage industry. The Siemens 3LD main and emergency stop switches are characterized above all by: 1. Modular design, quick and easy installation of auxiliary switches, N-PE terminal or 4th pole. 2. Versatile and can be used worldwide thanks to international IEC, UL and shipbuilding approvals. 3. Protection class up to IP 65 with encapsulated housing for outdoor applications. 4. Can be used for DC applications. 5. Mounting types: front mounting, mounting plate, top-hat rail. 6. Optimum mains isolation from 16 A to 250 A thanks to the rotary drive being lockable. Siemens offers a comprehensive portfolio of protection, switching, measuring and monitoring devices, distribution systems as well as switches and sockets for safe, efficient electrical infrastructure in buildings and industry.