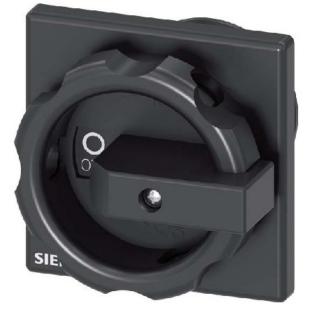

Item Number EB17006727

×

https://www.eibabo.uk/siemens/rotary-drive-red-yellow-66x66mm-relay-accessory-3ld9344-2c-eb17006 727

Rotary drive red/yellow 66x66mm - Relay accessory 3LD9344-2C

Siemens 3LD9344-2C 4001869552132 EAN/GTIN

## 4,35 GBP excl. VAT\*\*

plus shipping

Rotary drive red/yellow 66x66mm 3LD9344-2C Type of accessories other, rotary drive, red/yellow 66x66 mm Front fastening Central hole fastening 22.5 mm for shaft 6x6 mm, accessories for switch disconnectors 3LD3 The main and emergency stop switch 3LD as a repair switch for a safe Disconnection of loads in a wide variety of environments. The possible uses of the 3LD network disconnection devices are diverse. After network disconnections, they ensure the safe isolation of all electrical equipment, for example switching three-phase motors as well as air conditioning and ventilation systems. 3LD have proven themselves in many areas, especially in processing machines in mechanical and conveyor system construction, in the chemical or in the food and beverage industry. The Siemens 3LD main and emergency stop switches are characterized above all by: 1. Modular design, quick and easy installation of auxiliary switches, N-PE terminal or 4th pole. 2. Versatile and can be used worldwide thanks to international IEC, UL and shipbuilding approvals. 3. Protection class up to IP 65 with encapsulated housing for outdoor applications. 4. Can be used for DC applications. 5. Mounting types: front mounting, mounting plate, top-hat rail. 6. Optimum mains isolation from 16 A to 250 A thanks to the rotary drive being lockable. Siemens offers a comprehensive portfolio of protection, switching, measuring and monitoring devices, distribution systems as well as switches and sockets for safe, efficient electrical infrastructure in buildings and industry.