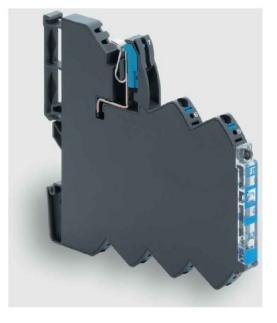

## Load monitoring LOCC box - Current monitoring relay 716401

Lütze 716401

39,54 GBP excl. VAT\*\*

plus **shipping** 

📙 🛛 14-16 days\* (GBR)