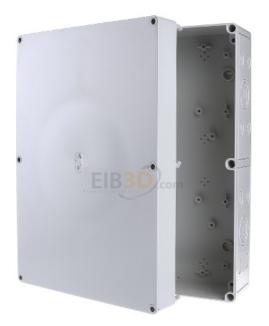

## Spelsberg

TK PS 3625-11-m 10541201 4013902861279 EAN/GTIN

**38,74 GBP** excl. VAT\*\*

plus **shipping** 

3-5 days\* (GBR)

Empty housing TK PS 3625-11-m width 361mm, height 111mm, depth 254mm, material plastic, material quality other, surface finish untreated, color grey, RAL number 7035, number of locks 0, wall mounting possible, mast mounting, stackable, number of Doors 0, suitable for metric mounting, impact resistance IK07, degree of protection (IP) IP66, empty housing IP 66 polystyrene, box and cover polystyrene gray similar to RAL 7035, metric knockouts