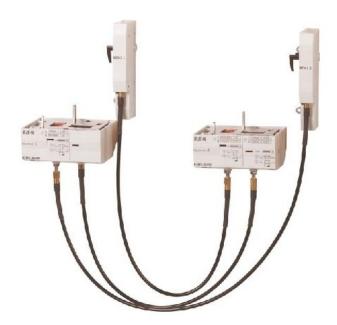

## Mechanical locking for remote operator - Mechanic interlock for switch NZM3-XMVR

×

Eaton

NZM3-XMVR 104545 4015081043637 EAN/GTIN

392,60 GBP excl. VAT\*\*

plus shipping

14-16 days\* (GBR)

Mechanical interlock for remote operator NZM3-XMVR Number of contacts as NC contacts 0, Number of contacts as NO contacts 0 Optional accessories for the NZM circuit-breaker series offer an extensive portfolio of possible applications for worldwide use. Installation is flexible and easy thanks to modular function groups. Notes: For 2 switches of the same or adjacent size against each other. assembly side by side. Type includes parts for 2 switches. Remote drives also required. Cannot be combined with rotary handles, door-coupling rotary handles and leading auxiliary switches, as well as directly switching remote operator NZM2-XRD. Can be used for: NZM3(-4), N(S)3(-4), +NZM3(-4), N(S)3(-4)