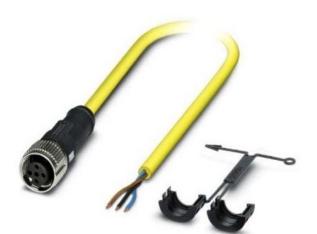

## Sensor-actuator patch cord 10m M12 SAC-HZ-3P-10#1409532

**Phoenix** 

SAC-HZ-3P-10#1409532 1409532 4055626017877 EAN/GTIN

173,79 GBP excl. VAT\*\*

plus shipping

14-16 days\* (GBR)

Sensor-actuator patch cord 10m M12 Number of poles 3, Type of electrical connection, field-sided M12, Type of plug-in contact, field sided Female (bus), Positioning cable feed, field-sided Straight, Type of electrical connection, box-sided Other, Positioning cable feed, box-sided Other, Cable length 10m, Material of cable sheath Polyvinyl chloride (PVC), Colour cable sheath Yellow, Type of cable Multi-core, Material contact body CuSn, Material of contact surface Ni/Au, Permitted cable outer temperature after assembling without vibration -30 ... 105°C, Permitted cable outer temperature during assembling/handling -5 ... 105°C, Rated current In 4A, Rated voltage 250V, Continuity resistor 5000mOhm