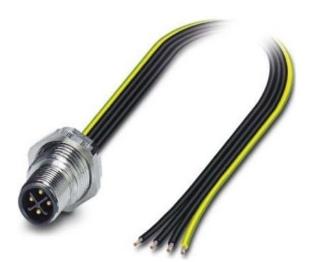

**Phoenix** 

SACC-DSI-M1 #1424132 1424132 4046356693370 EAN/GTIN

11,30 GBP excl. VAT\*\*

plus **shipping** 

14-16 days\* (GBR)

Built-in connector 4-pin M12 SACC-DSI-M1 1424132 Number of poles 4, cable length 500mm, type of plug contact, male (plug) on the outside, for compact devices: transmit high power in a small space. Secure against hiding by S-coding. Pre-assembled with strands for immediate use. Customized assemblies and wire lengths available. Cast on stranded side for optimum tightness. For high transmission security: Shield connection to the housing with optional EMC nut.