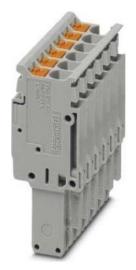

## **Phoenix**

PP 2,5/ 6 3211285 4055626285580 EAN/GTIN

**56,21 GBP** excl. VAT\*\*

plus **shipping** 

14-16 days\* (GBR)

Terminal block connector 6 -p 24A Connectable conductor cross section 0,14 ... 4mm², Connectable conductor cross section fine-strand without cable end sleeve 0,14 ... 2,5mm², Connectable conductor cross section solid-core 0,14 ... 4mm², Connectable conductor cross section solid-core 0,14 ... 4mm², Connectable conductor cross section solid-core 0,14 ... 4mm², Connectable conductor cross section multi-wired 0,14 ... 2,5mm², Rated current ln 24A, Rated voltage 800V, Total number of poles (without ground contact) 6, Type of electric connection Spring clamp connection, Width/grid dimension 31,2mm, Tackable, Number of poles 6