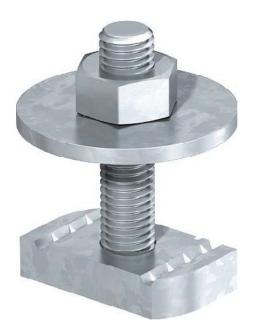

## **OBO**

MS41HB M10x100A4 1148430 4012196490370 EAN/GTIN

285,80 GBP excl. VAT\*\*

plus shipping

14-16 days\* (GBR)

Hammerhead screw M10x100mm MS41HB M10x100A4 Material stainless steel, material grade stainless steel (V4A), surface untreated, thread size (metric) 10, length 35mm, head width 20mm, suitable for mounting rail, hammerhead screw for use with profile rails MS4121 and MS4141