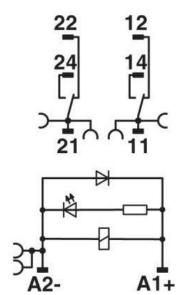

## Relay module LDP-12DC/2X21 - Switching relay DC 9,6...16,8V RIF-1-RPT #2906223

## **Phoenix**

RIF-1-RPT #2906223 2906223 4055626047805 EAN/GTIN

**57,98 GBP** excl. VAT\*\*

plus **shipping** 

14-16 days\* (GBR)

Relay module LDP-12DC/2X21 RIF-1-RPT 2906223 Design of the electrical connection other, rated control supply voltage Us at DC 9.6 ... 16.8V, type of voltage for actuation DC, switching behavior of the drive monostable, number of contacts as opener 0, Number of contacts as NO contact 0, number of contacts as changeover contact 2, type of switching contact single contact, complete device with base, degree of protection (IP) IP20, width 16.4mm, height 97.21mm, depth 75mm, pre-assembled relay module with push-in connection, consisting of: relay base, power contact relay, pluggable display/interference suppression module and retaining clip. Contact design: 2 changeover. Input voltage: 12V DC