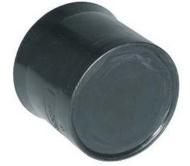

## End cap waterproof WD 110 - Protection cap for underground conduits Kabuflex #19971110

Fränkische Kabuflex #19971110 19971110 4013960320848 EAN/GTIN

Waterproof end cap WD 110 Kabuflex 19971110 Material plastic, other material quality, surface untreated, inner diameter 110mm, outer diameter 124mm, nominal diameter 110mm, halogen-free, the WD end cap is made of polyolefin, black in color, including a waterproof profile sealing ring. This end cap is used for the permanent or temporary closure of Kabuflex S and Kabuflex R. The advantage is that it can be closed later to protect against the ingress of water.