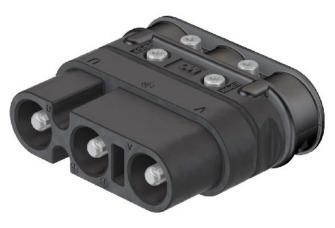

## Connector housing - Plug case for industry connector RobiFix-S35-MTB

Stäubli RobiFix-S35-MTB 30.4010

## 123,87 GBP excl. VAT\*\*

plus shipping

Housing for industry connector Type of housing Plug case