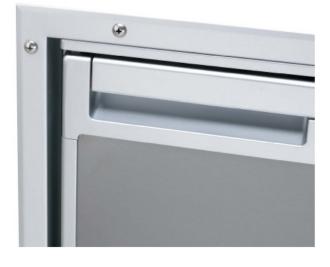

## Installation frame CoolMatic - Accessory for fridge or freezer CR-IFFM-80-N

**Dometic WAECO** CR-IFFM-80-N 9105306412 4015704249156 EAN/GTIN

## 95,99 GBP excl. VAT\*\*

plus shipping bulky item

Accessory for fridge or freezer