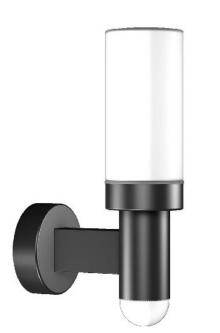

## LED wall light BWM 3000K - Ceiling-/wall luminaire 1x8,6W 621090.0031.19

RZB

621090.0031.19 4051859185352 EAN/GTIN

294,76 GBP excl. VAT\*\*

plus shipping

LED wall light BWM 3000K 621090.0031.19 Suitable for wall mounting, Suitable for surface mounting, LED illuminant cannot be replaced, With illuminant, Suitable for computer workstations according to EN 12464-1, Suitable for number of illuminants 1, Other socket, Housing material aluminium, Housing color anthracite, Cover material Opal glass, design of the lourre without, type of voltage AC, nominal voltage 220 ... 240V, no operating device required, without dimming function, light distributor without, light distribution symmetrical, beam angle unshielded/diffuse, light emission direct/indirect, protection class (IP) IP54, protection class (NEMA) other, impact resistance IKO2, protection class 1(P) IP54, protection class (NEMA) other, impact resistance IKO2, protection class 1(P) IP54, protection class (NEMA) other, impact resistance IKO2, protection class 1(P) IP54, protection class (NEMA) other, impact resistance IKO2, protection class 1(P) IP54, protection class (NEMA) other, impact resistance IKO2, protection class 1(P) IP54, protection class (NEMA) other, impact resistance IKO2, protection class 1(P) IP54, proteclass 1(P) IP54, protection class 1(P) IP54,