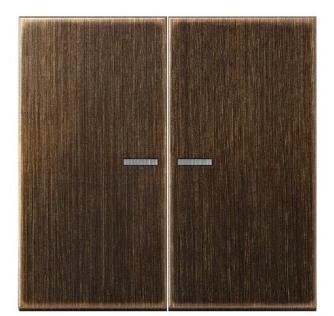

## Item Number EB10876590

https://www.eibabo.uk/jung/rocker-for-series-button-ko-cover-plate-for-switch-push-button-brass-me10 2ko5at-eb10876590

Rocker for series button KO - Cover plate for switch/push button brass ME102KO5AT

**Jung** ME102KO5AT 4011377181540 EAN/GTIN

**15,93 GBP** excl. VAT\*\*

plus **shipping** 

14-16 days\* (GBR)

Cover plate for switch/push button brass, Type two-piece rocker, Imprint/indication without imprint, Scannable symbol/barrier-free no, Use Switch button, Suitable for bus system pushbutton connector yes, Fastening type lock, Monitoring window / light outlet yes, Material Metal, Material quality other, Halogen-free yes, Surface other, Type of surface frosted, Color Brass, With labeling field no, With exchangeable lens/symbol no, Suitable for degree of protection (IP) IP20