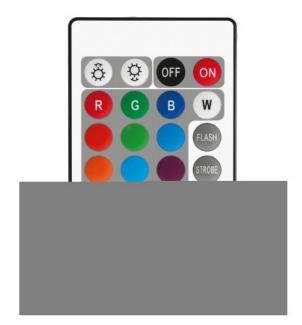

# LED lamp with FB E27 RGBW - LED-lamp/Multi-LED 220...240V E27 white STCLASA60FR9W2700E27

### **LEDVANCE**

STCLASA60FR9W2700E27 4058075430754 4058075430754 EAN/GTIN

**7,88 GBP** excl. VAT\*\* plus **shipping** 

3-5 days\* (GBR)

LED lamp with FB E27 RGBW STCLASA60FR9W2700E27 energy efficiency class A+, energy efficiency class spectrum A++ to E, nominal voltage 220 ... 240V, nominal current 70 ... 70mA, power factor 0.5, lamp power 9 ... 9W, type of voltage AC, luminous flux 806 ... 806lm, rated luminous flux according to IEC 62722-2-1 806lm, lamp luminous efficacy 89lm/W, color rendering index CRI 80-89, lamp shape pear shape, glass/cover frosted version, light color according to EN 12464-1 warm white