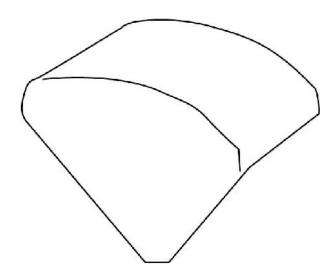

End piece rws EDKE50.3, height=41.5 mm, width=41.5 mm, design=left/right, cut lamination=yes, material=plastic, material quality=other, halogen-free=yes, color=pure white, RAL number= 9010, end piece, halogen-free. for corner duct: EDK50.3 Dimensions (approx. dimensions) H x D: 41.5 x 41.5 mm Material: ABS (acrylonitrile butadiene styrene) Color: pure white RAL: 9010 (similar)