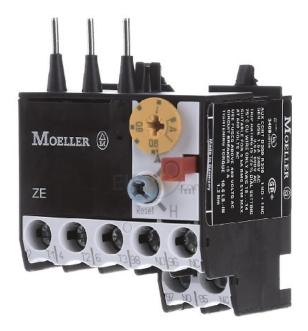

## **Eaton**

ZE-1,0 014376 4015080143765 EAN/GTIN

**34,15 GBP** excl. VAT\*\*

plus **shipping** 

3-5 days\* (GBR)

Motor protection relay 0.6A-1.0A,1S1Ö ZE-1.0 Adjustable current range 0.6 ... 1A, max 1, number of auxiliary contacts as changeover contact 0, tripping class CLASS 10, automatic reset function, button reset function, motor protection relay, range: ZE bimetallic relay for small contactors, phase failure sensitivity: IEC/EN 60947, VDE 0660 part 102, description: test/off button, reset button manual/auto, trip-free, mounting type: direct attachment, auxiliary switch NO = NO contact: 1 NO, auxiliary switch NC = NC contact: 1 NC, can be used for: DILEM, DIULEM/21/MV, standards and regulations: IEC/EN 60947, VDE 0660, UL, CSA, degree of protection: IP20