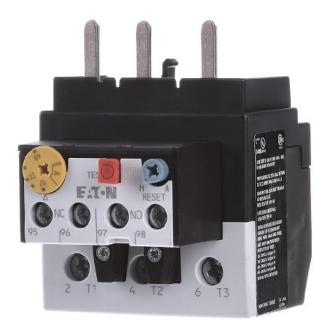

## Item Number EB10711350

https://www.eibabo.uk/eaton/motor-protection-relay-24-40a-thermal-overload-relay-24...40a-zb65-40-eb10711350

Motor protection relay 24-40A - Thermal overload relay 24...40A ZB65-40

## **Eaton**

ZB65-40 278458 4015082784584 EAN/GTIN

73,28 GBP excl. VAT\*\*

plus shipping

3-5 days\* (GBR)

Motor protection relay 24-40A ZB65-40 adjustable current range 24 ... 40A, max CLASS 10, automatic reset function, button reset function, motor protection relay, assortment: bimetallic relay ZB up to 150 A, accessories: motor protection relay, size: ZB65, phase failure sensitivity: IEC/EN 60947, VDE 0660 part 102, description: test/off Button, manual/auto reset button, trip-free, mounting type: direct attachment, auxiliary switch NO = NO contact: 1 NO, auxiliary switch NC = NC contact: 1 NC, can be used for: DILM40, DILM50, DILM50, DILM50, DILM50, DILM50, DILM50, DILM50, SDAINLM90, SDAINLM115, standards and regulations: IEC/EN 60947, VDE 0660, UL, CSA, degree of protection: IP00