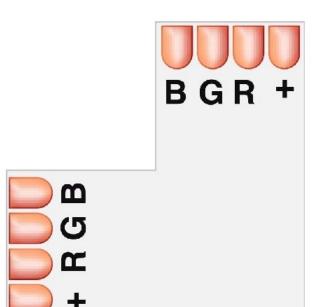

## **EVN**

LSTR10RGBL 4037293401746 EAN/GTIN

**1,90 GBP** excl. VAT\*\*

plus **shipping** 

14-16 days\* (GBR)

Connection line 10mm LED-Stripe12/24VDC LSTR10RGBL Type of accessory other, Thanks to the L connector, the LED strips can be easily laid at a 90° angle. The circuit board can either be soldered to the strip or simply attached to the strip using the separately available direct connectors. Suitable for RGB strips with a width of 10mm. The maximum load is 36V and 5A.