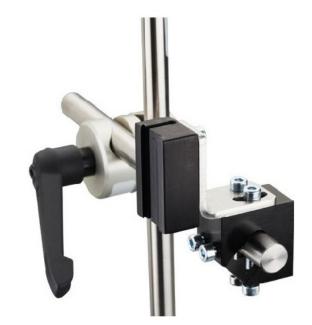

## Item Number EB12303034

https://www.eibabo.uk/sensopart/mounting-bracket-accessory-for-sensor-mk-45-l-eb12303034

Accessory for sensor

## Mounting bracket - Accessory for sensor MK 45 L

Sensopart

MK 45 L 543-11021

**36,14 GBP** excl. VAT\*\*

plus **shipping** 

14-16 days\* (GBR)