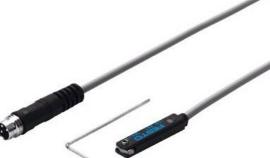

## Inductive proximity switch DC24V SME-8-S-LED-24

SME-8-S-LED-24 OT-FESTO001439 4052568010416 EAN/GTIN

## 46,58 GBP excl. VAT\*\*

plus shipping

Inductive proximity switch DC24V Rated control supply voltage Us at DC 24 ... 24V