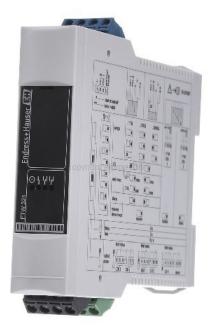

## Level evaluation device Ex 85-253VAC ATEX II - Level relay conductive sensor FTW325-C2A1A

×

**Endress + Hauser** 

FTW325-C2A1A

195,80 GBP excl. VAT\*\*

plus shipping

14-16 days\* (GBR)

Level relay conductive sensor Type of electric connection Screw connection, Rated control supply voltage Us at AC 50HZ 85 ... 253V, Voltage type for actuating AC, Number of inputs for electrodes 3, Min. adjustable operate delay time 0,5s, Max. permitted operate delay time 6s, Min. adjustable off-delay time 0,5s, Max. permitted off-delay time 6s, Response value sensitivity adjustable, Number of contacts as normally closed contact 0, Number of contacts as normally open contact 0, Number of contacts as change-over contact 2, Physical measurement principle Conductive, Width 22,5mm, Height 108mm, Depth 112mm