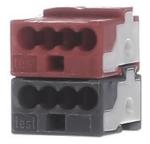

## KNX bus connection terminal 689701

×

689701 4011281361359 EAN/GTIN

**1,22 GBP** excl. VAT\*\*

plus **shipping** 

14-16 days\* (GBR)

Bus connection terminal 689701 Bus system KNX, Other bus systems without, Bus connection terminal design, For connecting a maximum of 4 wire pairs to a KNX device, can also be used as branch terminal. Consisting of two latched terminal parts, red (+) and dark gray (-), each with 4 plug-in terminals. For solid conductors with a diameter of 0.6 to 0.8 mm. Colour: red/dark grey.