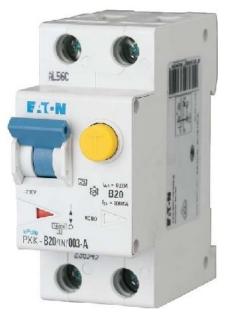

Item Number EB15716061

×

https://www.eibabo.uk/eaton/rcd-combination-20-a-100-ma-d-earth-leakage-circuit-breaker-d20-0-1a-p xk-d20-1n-01-f-eb15716061

RCD combination 20 A, 100 mA, D - Earth leakage circuit breaker D20/0,1A PXK-D20/1N/01-F

## 103,42 GBP excl. VAT\*\*

plus shipping

Earth leakage circuit breaker D20/0,1A, Earth leakage circuit breaker D20/0,1A Number of poles (total) 2, Number of protected poles 1, Rated voltage 230V, Rated insulation voltage Ui 440V, Rated impulse withstand voltage Uimp 4kV, Rated current 20A, Rated fault current 0,1A, Leakage current type A, Current limiting class 3, Rated short-circuit breaking capacity acc. EN 61009 10kA, Rated short-circuit breaking capacity IEC 60947-2 0kA, Rated short-circuit breaking capacity IC 60947-2 0kA, Rated short-circuit breaking capacity lon acc. EN 61009-1 10kA, Surge current capacity 3kA, Voltage type AC, Frequency 50 Hz, Release characteristic D, Concurrently switching N-neutral, Over voltage category 3, Pollution degree 2, Ambient temperature during operating -25 ... 40°C, Width in number of modular spacings 2, Built-in depth 75,5mm, Anti-nuisance tripping version, Degree of protection (IP) IP20, Connectable conductor cross section solid-core 1 ... 25mm<sup>2</sup>, Connectable conductor cross section multi-wired 1 ... 25mm<sup>2</sup>