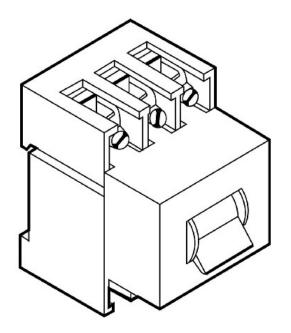

## Item Number EB15630090

https://www.eibabo.uk/abn/main-switch-3-pole-63a-switch-for-distributor-3-no-0-nc-0-co-xhs363-eb156 30090

Main switch 3-pole 63A - Switch for distributor 3 NO 0 NC 0 CO XHS363

## ABN

XHS363 4015153024410 EAN/GTIN

47,08 GBP excl. VAT\*\*

plus **shipping** 

14-16 days\* (GBR)

Switch for distributor 3 NO 0 NC 0 CO, Switch for distributor 3 NO 0 NC 0 CO Switching function Other, Number of contacts as normally open contact 3, Number of contacts as normally closed contact 0, Number of contacts as change-over contact 0, Number of poles 3, Rated current 63A, Rated voltage 400V, Min. rated voltage 240V, Rated switching capacity 10kA, Short-circuit breaking capacity (lcw) 10kA, Voltage type AC, Forced segregation (according to DIN VDE 0113), Colour calotte Other, Lamp type Other, Width in number of modular spacings 3, Built-in depth 67mm, Degree of protection (IP) IP20