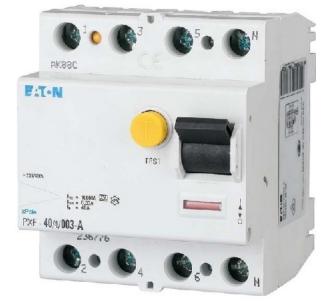

## 345,36 GBP excl. VAT\*\*

plus shipping

**14-16 days\* (GBR)** 

Residual current breaker 4-p, Residual current breaker 4-p Number of poles 4, Rated voltage 400V, Rated current 63A, Rated fault current 100mA, Rated insulation voltage Ui 440V, Rated impulse withstand voltage Uimp 4kV, Mounting method DIN rail, Leakage current type A, Selective protection, Short-circuit breaking capacity (Icw) 10kA, Surge current capacity 5kA, Frequency 50 Hz, Additional equipment possible, With interlocking device, Degree of protection (IP) IP20, Width in number of modular spacings 4, Built-in depth 70,5mm, Ambient temperature during operating -25 ... 40°C, Pollution degree 2, Connectable conductor cross section multi-wired 1,5 ... 16mm<sup>2</sup>, Connectable conductor cross section solid-core 1,5 ... 35mm<sup>2</sup>