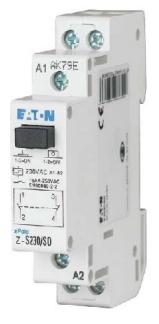

Item Number EB15716101

×

https://www.eibabo.uk/eaton/latching-switch-240ac-2s-16a-latching-relay-240v-ac-z-s241-ss-eb157161

Latching switch 240AC, 2S, 16A - Latching relay 240V AC Z-S241/SS

Eaton Z-S241/SS 265268 4015082652685 EAN/GTIN

## 21,68 GBP excl. VAT\*\*

plus shipping

Latching relay 240V AC, Latching relay 240V AC Function Mechanical switch, Mounting method DIN rail, Width in number of modular spacings 1, Built-in depth 60mm, Number of contacts as normally open contact 2, Number of contacts as normally closed contact 0, Number of contacts as change-over contact 0, Control voltage 1 240 ... 240V, Type of control voltage 1 AC, Frequency control voltage 1 60 ... 60Hz, Control voltage 2 0V, Type of control voltage 2 AC, Frequency control voltage 2 0Hz, Rated switch current 16A, Supply voltage 24 ... 240V, Voltage type of supply voltage AC, Max. incandescent lamp load 2024W, Max. load fluorescent lamp 2500VA, Max. load fluorescent lamp (Duo circuit) 2500VA, Max. load fluorescent lamp (parallel compensated) 2500VA, Max. switching current (cos phi = 0.6) 24A, Manual operation possible