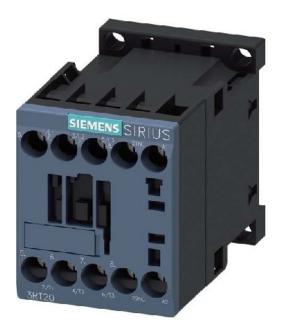

## Contactor AC125V 4kW - Magnet contactor 9A 125VAC 3RT2016-1AL02

Siemens

3RT2016-1AL02 4011209929869 EAN/GTIN

**26,68 GBP** excl. VAT\*\*

plus **shipping** 

14-16 days\* (GBR)

Magnet contactor 9A 125VAC, Magnet contactor 9A 125VAC Rated control supply voltage Us at AC 50HZ 125 ... 125V, Rated control supply voltage Us at AC 60HZ 125 ... 125V, Voltage type for actuating AC, Rated operation current le at AC-1, 400 V 22A, Rated operation current le at AC-3, 400 V 9A, Rated operation power at AC-3, 400 V 4kW, Rated operation current le at AC-4, 400 V 8,5A, Rated operation power NEMA 3,67749375kW, Suitable for DIN installation panels, Number of auxiliary contacts as normally closed contact 1, Type of electrical connection of main circuit Screw connection, Number of main contacts as normally open contact 3