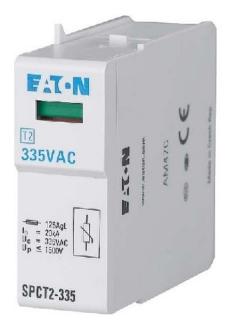

## Surge arrester insert, 385VAC,20kA - Surge protection for power supply SPCT2-385

## **Eaton**

SPCT2-385 167602 4015081640935 EAN/GTIN

42,35 GBP excl. VAT\*\*

plus **shipping** 

3-5 days\* (GBR)

Surge protection for power supply, Surge protection for power supply System configuration TN, System configuration other, Number of conductors (without earthing) 0, Nominal discharge surge current (8/20) 20kA, Nominal voltage AC 385V, Nominal voltage DC 0V, Short-circuit breaking capacity (Isccr) 0kA, Max. continuous voltage AC 385V, Max. discharge surge current (8/20) 40kA, Max. continuous voltage DC 0V, Mounting method On basic element, Construction size 1 modular spacing, Max. PV-voltage 0V, Voltage protection level 1,8kV, Max. conductor cross section solid (solid, stranded) 25mm², Max. conductor cross section flexible (fine-strand) 0mm², Voltage protection level L-N 0kV, Voltage protection level N-PE 0kV, Signalling at the device Optic, Category type 2, Degree of protection (IP) IP20