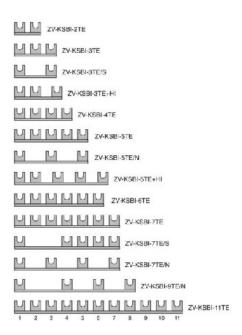

## Phase bar 5Ph+HS, 16qmm - Phase busbar 1-p 16mm<sup>2</sup> 53mm ZV-KSBI-5TE+HI

×

## **Eaton**

ZV-KSBI-5TE+HI 112371 4015081119318 EAN/GTIN

2,91 GBP excl. VAT\*\*

plus shipping

14-16 days\* (GBR)

Number of phases 1, Number of poles 1, Pitch 0 mm, Cross-section 16 mm², Length 53 mm, Width in division units 5, Rated continuous current Iu 0A, Execution of the electrical connection Fork, Isolated no, Rated surge voltage 0 kV, Conditional rated short-circuit current Iq 0 kA, Max. Rated operating voltage Ue 400V, Rated short-time withstand current Icw 0 kA, Suitable for devices with neutral conductor no, Suitable for devices with auxiliary switch no