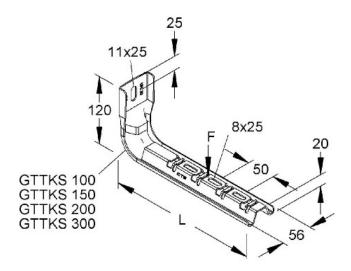

## Item Number EB15410817

https://www.eibabo.uk/niedax/hanging-support-and-wall-bracket-120x165mm-1.3kn-wall-and-profile-console-gttks-100-s-eb15410817

Hanging support and wall bracket 120x165mm 1.3kN - Wall- and profile console GTTKS 100 S

## **Niedax**

GTTKS 100 S 4013339058624 EAN/GTIN

**4,91 GBP** excl. VAT\*\* plus shipping bulky item

14-16 days\* (GBR)

Wall- and profile console, Wall- and profile console Length 165mm, Width 56mm, Height 120mm, Suitable for cable management system width 100 ... 100mm, Model Wall- and profile console, Angle 90 ... 90°, Load bearing capacity 1,3kN, Material Steel, Material quality Other, Surface protection Continuously galvanized, Colour None