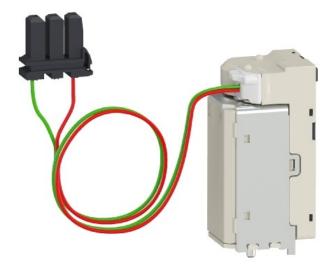

## Schneider Electric

LV833814 3606480814914 EAN/GTIN

190,23 GBP excl. VAT\*\*

plus **shipping** 

14-16 days\* (GBR)

Shunt release